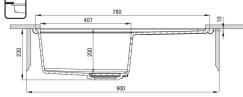

| Finish                      | metallic graphite                            |
|-----------------------------|----------------------------------------------|
| Surface type                | matte                                        |
| Material                    | granite                                      |
| Installation method         | inset, under mounted                         |
| Number of bowls             | 1                                            |
| Minimum cabinet width [mm]  | 600                                          |
| Width [mm]                  | 500                                          |
| Length [mm]                 | 780                                          |
| Height [mm]                 | 230                                          |
| Bowl depth [mm]             | 200                                          |
| Cut-out length [mm]         | 760                                          |
| Cut-out width [mm]          | 480                                          |
| Cut-out length [mm]         | 740                                          |
| Cut-out width [mm]          | 460                                          |
| Reversible                  | Yes                                          |
| Equipped with accessories   | Yes                                          |
| Number of holes             | 2                                            |
| Number of pre-drilled holes | 2                                            |
| Additional features         | cutting board included, drain cover included |
|                             |                                              |