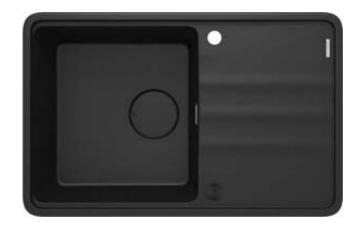

## Granite sink, 1-bowl with drainer

Product code: ZKM\_G113 EAN: 5907650831037 Color: metallic graphite Warranty [years]: 18

| _ |   |              |   |
|---|---|--------------|---|
| • | ı | $\mathbf{a}$ | v |
|   | ı |              | n |

## Features:

- Harmonious design
- Deep bowl
- Under-mounting possible
- Granite drain cover
- Automatic CLICK plug
- Chopping board included
- Properties of Deante granite: resistance to impact, high temperature, discoloration, thermal shock
- Hydrophobic properties repel water molecules
- Space-saving siphon which facilitates e.g. sorting waste
- Dedicated cleaning agent, safe for cleaned surfaces
- The finish enriched with silver ions adds antiseptic properties