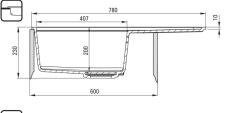

| Finish                      | metallic graphite                            |
|-----------------------------|----------------------------------------------|
| Surface type                | matte                                        |
| Material                    | granite                                      |
| Installation method         | inset, under mounted                         |
| Number of bowls             | 1                                            |
| Minimum cabinet width [mm]  | 600                                          |
| Width [mm]                  | 500                                          |
| Length [mm]                 | 780                                          |
| Height [mm]                 | 230                                          |
| Bowl depth [mm]             | 200                                          |
| Cut-out length [mm]         | 760                                          |
| Cut-out width [mm]          | 480                                          |
| Cut-out length [mm]         | 740                                          |
| Cut-out width [mm]          | 460                                          |
| Reversible                  | Yes                                          |
| Equipped with accessories   | Yes                                          |
| Number of holes             | 2                                            |
| Number of pre-drilled holes | 2                                            |
| Additional features         | cutting board included, drain cover included |
|                             |                                              |