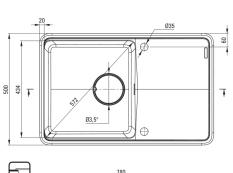

| Finish                      | metallic graphite                            |
|-----------------------------|----------------------------------------------|
| Surface type                | matte                                        |
| Material                    | granite                                      |
| Installation method         | inset, under mounted                         |
| Number of bowls             | 1                                            |
| Minimum cabinet width [mm]  | 600                                          |
| Width [mm]                  | 500                                          |
| Length [mm]                 | 780                                          |
| Height [mm]                 | 230                                          |
| Bowl depth [mm]             | 200                                          |
| Cut-out length [mm]         | 760                                          |
| Cut-out width [mm]          | 480                                          |
| Cut-out length [mm]         | 740                                          |
| Cut-out width [mm]          | 460                                          |
| Reversible                  | Yes                                          |
| Equipped with accessories   | Yes                                          |
| Number of holes             | 2                                            |
| Number of pre-drilled holes | 2                                            |
| Additional features         | cutting board included, drain cover included |
|                             |                                              |